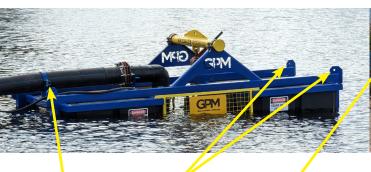

- Booster Pumps
- Dredging
- Wastewater
- Solids Handling

Discharge Hose Clamp Support Multiple Anchor/ Lifting Points

Robust Engineered Frame Anti-Grounding Leg Supports

Heavy Duty Skid Plates (Optional) Debris Reduction Screen Heavy-Duty Pump Lifting Bracket