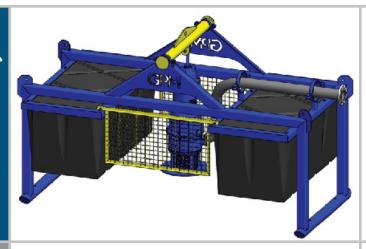

### **INDUSTRIAL DUTY**

- Sturdy Design
- Durable Steel Frame Construction
- Pipe Skid Tubing for Stability
- Foam-Filled LDPE Floats
- Removable Pump Lifting Bar
- Discharge Hose Support Clamps
- Suitable for Nearly ALL Submersible Pump Manufacturers
- 4x Lifting/Anchor Point for Ease of Installation, Removal, and Mooring
- 1,900 lbs. Pump Capacity

- Booster Pumps
- Dredging
- Wastewater
- Solids Handling

Discharge Hose Clamp Support Multiple Anchor/ Lifting Points

Robust Engineered Frame Anti-Grounding Leg Supports

Heavy Duty Skid Plates (Optional) Debris Reduction Screen Heavy-Duty Pump Lifting Bracket