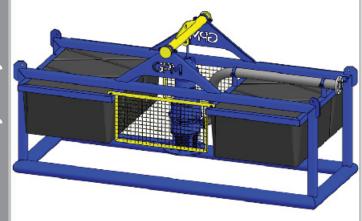

### **INDUSTRIAL DUTY**

- Sturdy Design
- Durable Steel Frame Construction
- Pipe Skid Tubing for Stability
- Foam-Filled LDPE Floats
- Removable Pump Lifting Bar
- Discharge Hose Support Clamps
- Suitable for Nearly ALL Submersible Pump Manufacturers
- 4x Lifting/Anchor Point for Ease of Installation, Removal, and Mooring
- 1,900 lbs. Pump Capacity

- Booster Pumps
- Dredging
- Wastewater
- Solids Handling

Discharge Hose Clamp Support Multiple Anchor/ Lifting Points

Robust Engineered Frame Anti-Grounding Leg Supports

Heavy Duty Skid Plates (Optional) Debris Reduction Screen Heavy-Duty Pump Lifting Bracket